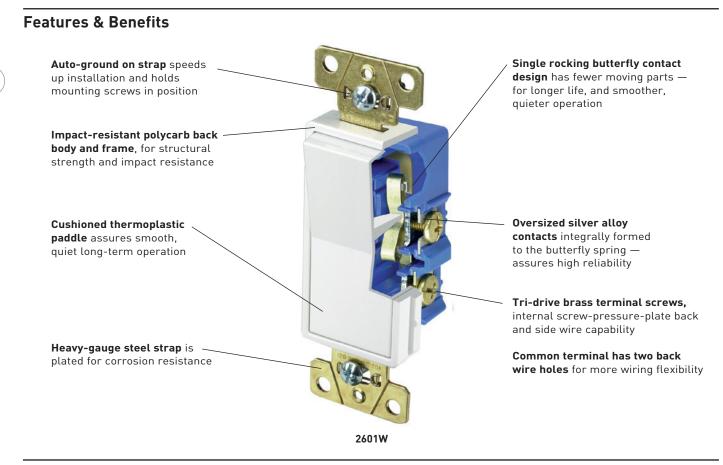

# Smooth style and operation — plus commercial durability.

2601, 2603, 2604, 2621, 2622, 2623, 2624

Cushioned thermoplastic paddles assure smooth, quiet long-term use. Integral silver-alloy contacts combine with heavy-gauge straps for long-lasting performance. Screw-pressure-plate back wiring (which also supports side wiring) enables fast installation and rock-solid connections.

## **Technical Information**

| Electrical                   |                                                                          |  |  |  |
|------------------------------|--------------------------------------------------------------------------|--|--|--|
| Dielectric Withstand Voltage | 1500V Minimum                                                            |  |  |  |
| Maximum Working Voltage      | 277VAC                                                                   |  |  |  |
| Overload                     | Minimum 4.8 times rated current for 100 cycles                           |  |  |  |
| Temperature Rise             | 30°C maximum at rated current                                            |  |  |  |
| Maximum Continuous Current   | 277VAC                                                                   |  |  |  |
| Endurance                    | 10,000 cycles minimum, resistive, inductive, tungsten filament lamp load |  |  |  |
| Mechanical                   |                                                                          |  |  |  |
| Terminal Accommodations      | #14 AWG – #10 AWG                                                        |  |  |  |
| Environmental                |                                                                          |  |  |  |
| Flammability                 | UL94 V2                                                                  |  |  |  |
| Materials                    |                                                                          |  |  |  |
| Back Body                    | Polycarbonate                                                            |  |  |  |
| Frame                        | Polycarbonate                                                            |  |  |  |
| Paddle                       | Thermoplastic                                                            |  |  |  |
| Terminals                    | Brass                                                                    |  |  |  |
| Terminal Screws              | Tri-Drive Brass-Plated Steel                                             |  |  |  |
| Strap                        | Steel                                                                    |  |  |  |
| Pressure Plate               | Steel                                                                    |  |  |  |
| Contacts                     | Silver Cadmium Oxide                                                     |  |  |  |
| Spring Arm                   | Brass                                                                    |  |  |  |
| Bumper                       | Rubber                                                                   |  |  |  |
| Spring                       | Zinc-Plated Steel                                                        |  |  |  |
| Ground Terminal              | Brass                                                                    |  |  |  |
| Ground Screw                 | Tri-Drive Zinc-Plated Steel                                              |  |  |  |