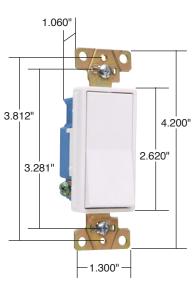

## **Technical Information**

| Electrical                   |                                                                          |  |  |  |
|------------------------------|--------------------------------------------------------------------------|--|--|--|
| Dielectric Withstand Voltage | 1500V Minimum                                                            |  |  |  |
| Maximum Working Voltage      | 277VAC                                                                   |  |  |  |
| Overload                     | Minimum 4.8 times rated current for 100 cycles                           |  |  |  |
| Temperature Rise             | 30°C maximum at rated current                                            |  |  |  |
| Maximum Continuous Current   | 277VAC                                                                   |  |  |  |
| Endurance                    | 10,000 cycles minimum, resistive, inductive, tungsten filament lamp load |  |  |  |
| Mechanical                   |                                                                          |  |  |  |
| Terminal Accommodations      | #14 AWG – #10 AWG                                                        |  |  |  |
| Environmental                |                                                                          |  |  |  |
| Flammability                 | UL94 V2                                                                  |  |  |  |
| Materials                    |                                                                          |  |  |  |
| Back Body                    | Polycarbonate                                                            |  |  |  |
| Frame                        | Polycarbonate                                                            |  |  |  |
| Paddle                       | Thermoplastic                                                            |  |  |  |
| Terminals                    | Brass                                                                    |  |  |  |
| Terminal Screws              | Tri-Drive Brass-Plated Steel                                             |  |  |  |
| Strap                        | Steel                                                                    |  |  |  |
| Pressure Plate               | Steel                                                                    |  |  |  |
| Contacts                     | Silver Cadmium Oxide                                                     |  |  |  |
| Spring Arm                   | Brass                                                                    |  |  |  |
| Bumper                       | Rubber                                                                   |  |  |  |
| Spring                       | Zinc-Plated Steel                                                        |  |  |  |
| Ground Terminal              | Brass                                                                    |  |  |  |
| Ground Screw                 | Tri-Drive Zinc-Plated Steel                                              |  |  |  |