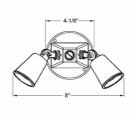

# **LAMPHOLDER / COVER COMBOS**

4in. Round Cover Combinations for 75-150 Watt Par 38 Lamps (2) Lampholders / (1) Cover

D25

Catalog #: 5625-0

### PRODUCT MEASUREMENTS

1.195 Wt. Ea. (Lbs.):