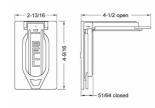

# One Gang Device Mount Flip Covers Duplex

D13

Catalog #: 5146-5

### NEC

2014 Compliant (article 406.9A)

| GENERAL PRODUCT INFORMATION<br>Color:                                                                                                                                                                              | Gray                                                                                                       |
|--------------------------------------------------------------------------------------------------------------------------------------------------------------------------------------------------------------------|------------------------------------------------------------------------------------------------------------|
| CONFIGURATION<br>Gangs:                                                                                                                                                                                            | 1                                                                                                          |
| PRODUCT MEASUREMENTS<br>Wt. Ea. (Lbs.):                                                                                                                                                                            | 0.290                                                                                                      |
| PACKAGING<br>Package Type:<br>Std. Pkg.:<br>Product UPC-A Labeled:<br>Weight (Lbs. Per/C):<br>Ship Carton Length (in.):<br>Ship Carton Height (in.):<br>Ctn Weight (Lbs.):<br>Pallet Qty:<br>UPC Number:<br>I2of5: | Carded<br>6<br>Yes<br>29.00<br>12.13<br>11.75<br>3.00<br>1.74<br>1080.00<br>050169514658<br>50050169514653 |