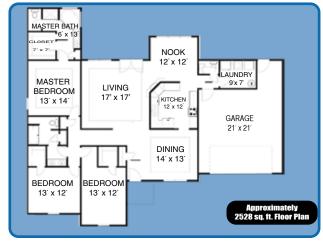

Generous 2,528 sq. ft. floor plan includes master bath with walk-in closet, ample utility room, 2-car garage with bonus storage, large kitchen and breakfast nook.