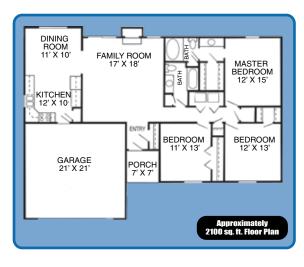

# the **Grand**

Welcoming curb appeal is just the beginning for this spacious home.

The innovative floor plan includes two bedrooms plus a master suite, dedicated dining room, a cozy breakfast nook, country kitchen, large family room and two car

garage. It's full of added value including two step ceilings, kitchen appliances, 6-jet whirlpool tub, electric fireplace and lots more!

- · 2 x 6 Exterior Wall Studs
- $\cdot \text{LVL Ceiling Beams}$
- · Vinyl Siding
- · Fiberglass Tub/Shower
- $\cdot \text{Whirlpool Tub}$

- · Vinyl Frame Block Window
- · Fixed Picture Window
- 16' x 7 Steel Insulated Garage Door with Opener
- · Attic stairway
- · 50 Gallon Electric Water Heater
- · Electric Fireplace & Mantel
- · White Cast Iron Sink
- · Electric Range
- · Microwave Oven
- ·Dishwasher
- · Plate Glass Mirrors
- $\cdot$  Ceiling Fans

## Additional Unique Features

- $\cdot$  R-13 Garage Wall Insulation
- · R-38 Cellulose Ceiling Insulation
- · Exterior Shutters
- · Vinyl Clad Storm Door
- · Electric Fireplace & Mantel
- · 16' x 7' Steel Insulated
- Garage Door with Opener
- · Vinyl Siding
- · 72′ x 80′ Vinyl Patio Door
- Deluxe Stainless Steel Kitchen Sink
- · Electric Range with Hood
- $\cdot \, \text{Dishwasher} \,$
- · Fiberglass Tub/Shower
- $\cdot \, \text{Whirlpool Tub}$
- $\cdot$  40 Gallon Water Heater
- · 2-Speed Attic Fan
- · Folding Attic Stairway