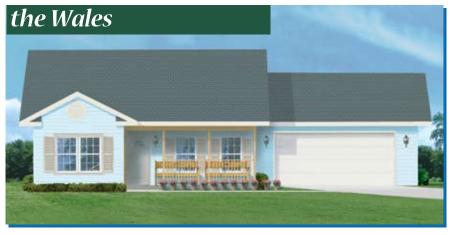

2 bedrooms, 2 bathrooms and a 2 car garage makes the Wales a great home for a young family on the go!

- · Fiberglass Tubs & Showers
- · Vinyl Siding
- · 2 Speed Attic Fan
- •9' x 7 Steel Garage Door with Opener
- · Electric Range with Hood
- · Stainless Steel
- Kitchen Sink
- · 40 Gallon Electric Water Heater
- · Mirrored Bath Cabinets