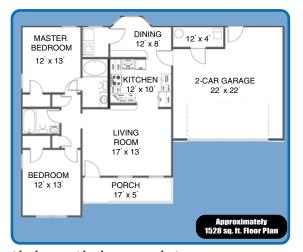

2 bedrooms, 2 bathrooms and a 2 car garage makes the Wales a great home for a young family on the go!

- · Fiberglass Tubs & Showers
- · Vinyl Siding
- · 2 Speed Attic Fan
- •9' x 7 Steel Garage Door with Opener
- · Electric Range with Hood
- · Stainless Steel
- Kitchen Sink
- · 40 Gallon Electric Water Heater
- · Mirrored Bath Cabinets