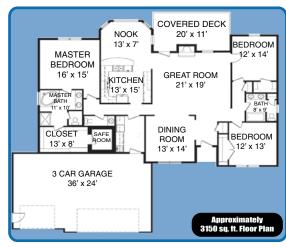

Cozy floor plan for easy living including a cathedral ceiling in the living room, breakfast bar and dining room, master bath with walk-in closet and much more!