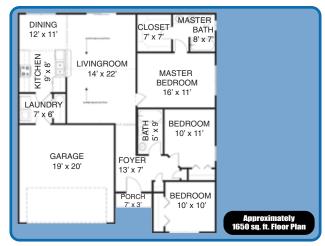

Shutters
- · House Wrap
- · 42" x 60" Vinyl

- · 36" x 16" Light Transom
- ·16' x 7' Insulated Garage Door with Opener
- · Insulated Steel **Entry Doors**
- · Electric Range
- · Microwave Oven
- ·Refrigerator
- · Stainless Steel Kitchen Sink
- · Fiberglass Tub/Shower
- · 40 Gallon Electric Water Heater
- · Ceiling Fan



This outstanding home features a generous covered patio for comfortable outdoor living space, master bath with twin walk-in closets and a fabulous living room.



### **Additional Unique Features**

- · Vinyl Siding & Trim
- · House Wrap
- · 16' x 7' Insulated Garage Door with Opener
- · Fiberglass Tub & Shower
- · Mirrored Bath Cabinets
- · Vinyl Patio Door
- · Electric Range With Hood
- · 40 Gallon Electric Water Heater
- · Stainless Steel Kitchen Sink
- · Ceiling Fans



Cozy floor plan for easy living including a cathedral ceiling in the living room, breakfast bar and dining room, master bath with walk-in closet and much more!