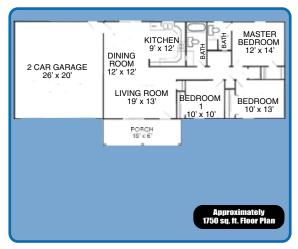

The Highlander includes the features of the Midwesterner with a larger floor plan and popular step-up features.

- $\cdot \, \text{Vinyl Patio Door} \, \& \, \text{Windows}$
- $\cdot \, Stainless \, Steel \, Kitchen \, Sink$