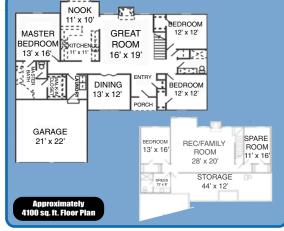

Great added features include a basement with a big family room, a bonus room and lots of storage space!