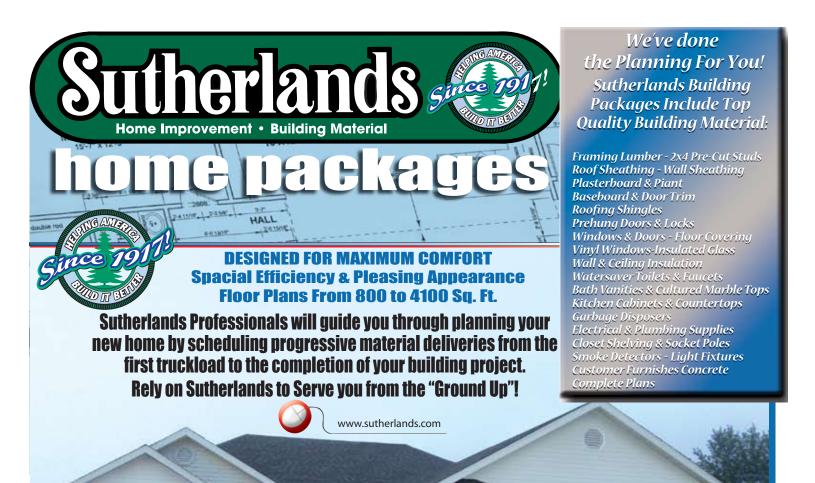

# the **Grand**

Welcoming curb appeal is just the beginning for this spacious home.

The innovative floor plan includes two bedrooms plus a master suite, dedicated dining room, a cozy breakfast nook, country kitchen, large family room and two car

garage. It's full of added value including two step ceilings, kitchen appliances, 6-jet whirlpool tub, electric fireplace and lots more!

- · 2 x 6 Exterior Wall Studs
- $\cdot \text{LVL Ceiling Beams}$
- · Vinyl Siding
- · Fiberglass Tub/Shower
- $\cdot \text{Whirlpool Tub}$

- · Vinyl Frame Block Window
- · Fixed Picture Window
- 16' x 7 Steel Insulated Garage Door with Opener
- · Attic stairway
- · 50 Gallon Electric Water Heater
- · Electric Fireplace & Mantel
- · White Cast Iron Sink
- · Electric Range
- · Microwave Oven
- ·Dishwasher
- · Plate Glass Mirrors
- $\cdot$  Ceiling Fans

## Additional Unique Features

- $\cdot$  R-13 Garage Wall Insulation
- · R-38 Cellulose Ceiling Insulation
- · Exterior Shutters
- · Vinyl Clad Storm Door
- · Electric Fireplace & Mantel
- · 16' x 7' Steel Insulated
- Garage Door with Opener
- · Vinyl Siding
- · 72′ x 80′ Vinyl Patio Door
- Deluxe Stainless Steel Kitchen Sink
- · Electric Range with Hood
- $\cdot \, \text{Dishwasher} \,$
- · Fiberglass Tub/Shower
- $\cdot \, \text{Whirlpool Tub}$
- $\cdot$  40 Gallon Water Heater
- · 2-Speed Attic Fan
- · Folding Attic Stairway