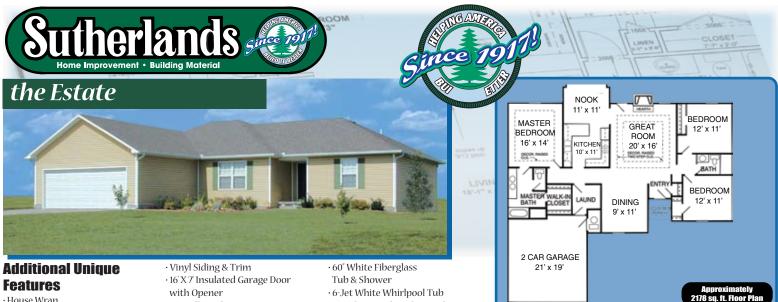

## Additional Unique Features

- $\cdot$  R-13 Garage Wall Insulation
- · R-38 Cellulose Ceiling Insulation
- · Exterior Shutters
- · Vinyl Clad Storm Door
- · Electric Fireplace & Mantel
- · 16' x 7' Steel Insulated
- Garage Door with Opener
- · Vinyl Siding
- · 72′ x 80′ Vinyl Patio Door
- Deluxe Stainless Steel Kitchen Sink
- · Electric Range with Hood
- $\cdot \, \text{Dishwasher} \,$
- · Fiberglass Tub/Shower
- $\cdot \, \text{Whirlpool Tub}$
- $\cdot$  40 Gallon Water Heater
- · 2-Speed Attic Fan
- · Folding Attic Stairway