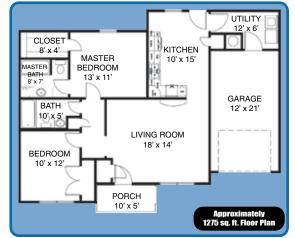

The "Pride of Suburbia"! Well planned home with a master suite and big living room.