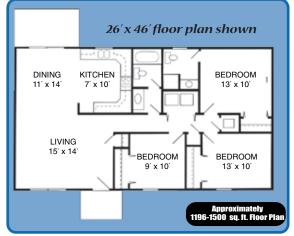

ment with a big family room, a bonus room and lots of storage space!



# Additional Unique Feature

- · Fiberglass Tub & Showers Exterior Shutters
- · Vinyl Siding
- · Electric Range
- 16' x 7' Insulated
- Garage Door with Opener
- · 40 Gallon Electric Water Heater
- · Stainless Steel
- Kitchen Sink
- · Dishwasher
- · Microwave Oven
- $\cdot$  Ceiling Fan
- · Yard Light



A charming 3-bedroom floor plan! It features spacious bedrooms, a large living room area, and covered porch.



- · Exterior Shutters
- · 4′ x 8′-7/16″ Smart Panel Siding
- · Fiberglass Tub & Shower
- · 2 Speed Attic Fan
- · 36" x 80" Vinyl Clad Storm Door
- $\cdot \, \text{Electric Range with Hood} \\$
- $\cdot \, \text{Stainless Steel} \,$
- Kitchen Sink · 40 Gallon Electric
- Water Heater
- · Mirrored Bath Cabinets



A three bedroom home available in three sizes: •26' x 46' •28' x 48' •30' x 50'

# Ask About Wood Floor & Other Upgrades



#### **Additional Unique Features**

- · Vinyl Siding & Trim
- · House Wrap
- · Patio Door

- · Fiberglass Tub & Showers
- · Solid Core Vinvl Storm Door
- · 48" x 48" Glazed Block Windows
- · 16' x 7' Insulated Garage Door with Opener
- · 60" Whirlpool Tub
- · Mirrored Bath Cabinets
- · 40 Gallon Electric Water Heater
- · Stainless Steel Kitchen Sink
- · Electric Range with Hood



Generous 2,528 sq. ft. floor plan includes master bath with walk-in closet, ample utility room, 2-car garage with bonus storage, large kitchen and breakfast nook.



#### **Additional Unique Features**

- · Front Porch Column
- · White Vinyl Siding & Trim
- · Exterior Shutters
- · House W