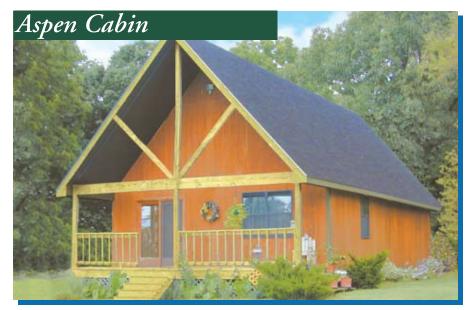

- · Electric Range
- · 40 Gallon Water Heater
- · 30" Pedestal Wood Stove

The Aspen Cabin includes a large living room, kitchenette, bathroom, bedroom and a loft suitable for a 2nd bedroom!

- · House Wrap
- · Exterior Shutters
- · Vinyl Clad Storm Door
- · 40 Gallon Electric Water Heater
- · Electric Range with Hood
- · Stainless Steel Kitchen Sink
- · 6 Panel Doors