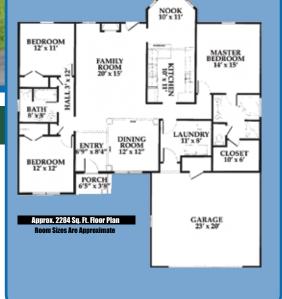

st the beginning for this spacious home.

The innovative floor plan includes two bedrooms plus a master suite, dedicated dining room, a cozy breakfast nook, country kitchen, large family room and two car

garage. It's full of added value including two step ceilings, kitchen appliances, 6-jet whirlpool tub, electric fireplace and lots more!

- · 2 x 6 Exterior Wall Studs
- $\cdot \text{LVL Ceiling Beams}$
- · Vinyl Siding
- · Fiberglass Tub/Shower
- $\cdot \text{Whirlpool Tub}$

- · Vinyl Frame Block Window
- · Fixed Picture Window
- 16' x 7 Steel Insulated Garage Door with Opener
- · Attic stairway
- · 50 Gallon Electric Water Heater
- · Electric Fireplace & Mantel
- · White Cast Iron Sink
- · Electric Range
- · Microwave Oven
- ·Dishwasher
- · Plate Glass Mirrors
- $\cdot$  Ceiling Fans





## Additional Unique Features

- $\cdot$  R-13 Garage Wall Insulation
- · R-38 Cellulose Ceiling Insulation
- · Exterior Shutters
- · Vinyl Clad Storm Door
- · Electric Fireplace & Mantel
- · 16' x 7' Steel Insulated
- Garage Door with Opener
- · Vinyl Siding
- · 72′ x 80′ Vinyl Patio Door
- Deluxe Stainless Steel Kitchen Sink
- · Electric Range with Hood
- $\cdot \, \text{Dishwasher} \,$
- · Fiberglass Tub/Shower
- $\cdot \, \text{Whirlpool Tub}$
- $\cdot$  40 Gallon Water Heater
- · 2-Speed Attic Fan
- · Folding Attic Stairway



Another Great Home for a Growing Family! The Coachlight features 3-large bedrooms, 2-baths, a whirlpool tub and spacious family room.



### Additional Unique Features

- · 7/16" Siding
- · Exterior Shutters
- · Vinyl Clad Storm Door
- · Electric Fireplace &