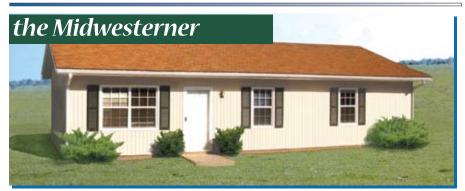

hutters
- · Folding Attic Stairway
- · 2-9' X 7' Insulated Garage Doors
- · 36" X 80" Vinyl Storm Door
- · Vinyl Siding & Trim
- · Electric Range with Hood
- $\cdot$  60" x 32" x 20" Whirlpool Tub
- $\cdot$  40 Gallon Electric
- Water Heater
- · Stainless Steel Kitchen Sink



Great added features include a basement with a big family room, a bonus room and lots of storage space!



# Additional Unique Feature

- · Fiberglass Tub & Showers Exterior Shutters
- · Vinyl Siding
- · Electric Range
- 16' x 7' Insulated
- Garage Door with Opener
- · 40 Gallon Electric Water Heater
- · Stainless Steel
- Kitchen Sink
- · Dishwasher
- · Microwave Oven
- $\cdot$  Ceiling Fan
- · Yard Light



A charming 3-bedroom floor plan! It features spacious bedrooms, a large living room area, and covered porch.



- · Exterior Shutters
- · 4′ x 8′-7/16″ Smart Panel Siding
- · Fiberglass Tub & Shower
- · 2 Speed Attic Fan
- · 36" x 80" Vinyl Clad Storm Door
- $\cdot \, \text{Electric Range with Hood} \\$
- $\cdot \, \text{Stainless Steel} \,$
- Kitchen Sink · 40 Gallon Electric
- Water Heater
- · Mirrored Bath Cabinets



A three bedroom home available in three sizes: •26' x 46' •28' x 48' •30' x 50'

# Ask About Wood Floor & Other Upgrades



#### **Additional Unique Features**

- · Vinyl Siding & Trim
- · House Wrap
- · Patio Door

- · Fiberglass Tub & Showers
- · Solid Core Vinvl Storm Door
- · 48" x 48" Glazed Block Windows
- · 16' x 7' Insulated Garage Door with Opener
- · 60" Whirlpool Tub
- · Mirrored Bath Cabinets
- · 40 Gallon Electric Water Heater
- · Stainless Steel Kitchen Sink
- · Elec