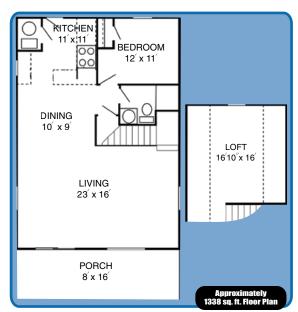

- · Electric Range
- · 40 Gallon Water Heater
- · 30" Pedestal Wood Stove

The Aspen Cabin includes a large living room, kitchenette, bathroom, bedroom and a loft suitable for a 2nd bedroom!

- · House Wrap
- · Exterior Shutters
- · Vinyl Clad Storm Door
- · 40 Gallon Electric Water Heater
- · Electric Range with Hood
- · Stainless Steel Kitchen Sink
- · 6 Panel Doors