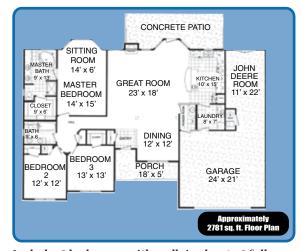

This outstanding home features a generous covered patio for comfortable outdoor living space, master bath with twin walk-in closets and a fabulous living room.

### **Additional Unique Features**

- · Vinyl Siding & Trim
- · House Wrap
- · 16' x 7' Insulated Garage Door with Opener
- · Fiberglass Tub & Shower
- · Mirrored Bath Cabinets
- · Vinyl Patio Door
- · Electric Range With Hood
- · 40 Gallon Electric Water Heater
- · Stainless Steel Kitchen Sink
- · Ceiling Fans