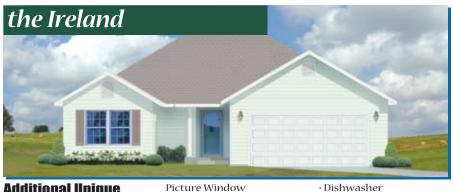

# the **Grand**

Welcoming curb appeal is just the beginning for this spacious home.

The innovative floor plan includes two bedrooms plus a master suite, dedicated dining room, a cozy breakfast nook, country kitchen, large family room and two car

garage. It's full of added value including two step ceilings, kitchen appliances, 6-jet whirlpool tub, electric fireplace and lots more!

- · 2 x 6 Exterior Wall Studs
- $\cdot \text{LVL Ceiling Beams}$
- · Vinyl Siding
- · Fiberglass Tub/Shower
- $\cdot \text{Whirlpool Tub}$

- · Vinyl Frame Block Window
- · Fixed Picture Window
- 16' x 7 Steel Insulated Garage Door with Opener
- · Attic stairway
- · 50 Gallon Electric Water Heater
- · Electric Fireplace & Mantel
- · White Cast Iron Sink
- · Electric Range
- · Microwave Oven
- ·Dishwasher
- · Plate Glass Mirrors
- $\cdot$  Ceiling Fans