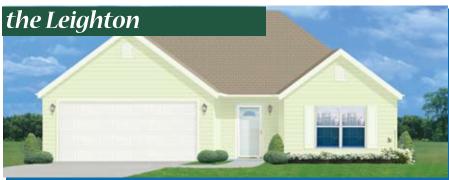

l Kitchen Sink
- · Electric Range with Hood



Generous 2,528 sq. ft. floor plan includes master bath with walk-in closet, ample utility room, 2-car garage with bonus storage, large kitchen and breakfast nook.



#### **Additional Unique Features**

- · Front Porch Column
- · White Vinyl Siding & Trim
- · Exterior Shutters
- · House Wrap
- · 42" x 60" Vinyl

- · 36" x 16" Light Transom
- ·16' x 7' Insulated Garage Door with Opener
- · Insulated Steel **Entry Doors**
- · Electric Range
- · Microwave Oven
- ·Refrigerator
- · Stainless Steel Kitchen Sink
- · Fiberglass Tub/Shower
- · 40 Gallon Electric Water Heater
- · Ceiling Fan



This outstanding home features a generous covered patio for comfortable outdoor living space, master bath with twin walk-in closets and a fabulous living room.



### **Additional Unique Features**

- · Vinyl Siding & Trim
- · House Wrap
- · 16' x 7' Insulated Garage Door with Opener
- · Fiberglass Tub & Shower
- · Mirrored Bath Cabinets
- · Vinyl Patio Door
- · Electric Range With Hood
- · 40 Gallon Electric Water Heater
- · Stainless Steel Kitchen Sink
- · Ceiling Fans



Cozy floor plan for easy living including a cathedral ceiling in the living room, breakfast bar and dining room, master bath with walk-in closet and much more!