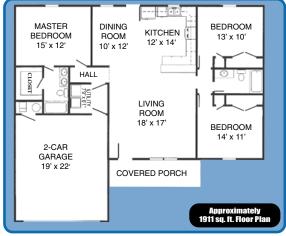

Cozy floor plan for easy living including a cathedral ceiling in the living room, breakfast bar and dining room, master bath with walk-in closet and much more!