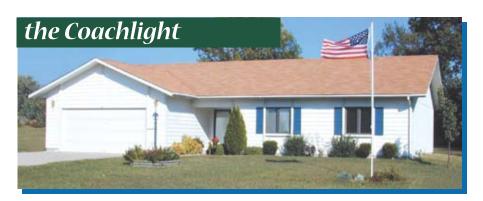

Another Great Home for a Growing Family! The Coachlight features 3-large bedrooms, 2-baths, a whirlpool tub and spacious family room.

### Additional Unique Features

- · 7/16" Siding
- · Exterior Shutters
- · Vinyl Clad Storm Door
- · Electric Fireplace & Mantel
- ·16' x 7' Steel Insulated Garage Door with Opener
- · Vinyl Siding
- ·72′ x 80′ Vinyl Patio Door
- $\cdot \, Stainless \, Steel \, Kitchen \, Sink \,$
- $\cdot \text{Electric Range with Hood}$
- ·Dishwasher
- · 40 Gallon Water Heater
- · 2-Speed Attic Fan
- · Folding Attic Stairway