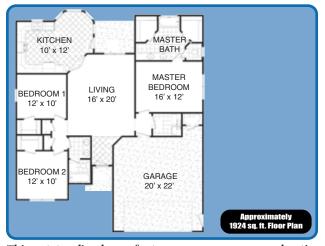

# the **Grand**

Welcoming curb appeal is just the beginning for this spacious home.

The innovative floor plan includes two bedrooms plus a master suite, dedicated dining room, a cozy breakfast nook, country kitchen, large family room and two car

garage. It's full of added value including two step ceilings, kitchen appliances, 6-jet whirlpool tub, electric fireplace and lots more!

- · 2 x 6 Exterior Wall Studs
- $\cdot \text{LVL Ceiling Beams}$
- · Vinyl Siding
- · Fiberglass Tub/Shower
- $\cdot \text{Whirlpool Tub}$

- · Vinyl Frame Block Window
- · Fixed Picture Window
- 16' x 7 Steel Insulated Garage Door with Opener
- · Attic stairway
- · 50 Gallon Electric Water Heater
- · Electric Fireplace & Mantel
- · White Cast Iron Sink
- · Electric Range
- · Microwave Oven
- ·Dishwasher
- · Plate Glass Mirrors
- $\cdot$  Ceiling Fans