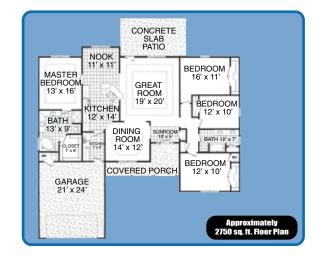

This outstanding home features a generous covered patio for comfortable outdoor living space, master bath with twin walk-in closets and a fabulous living room.